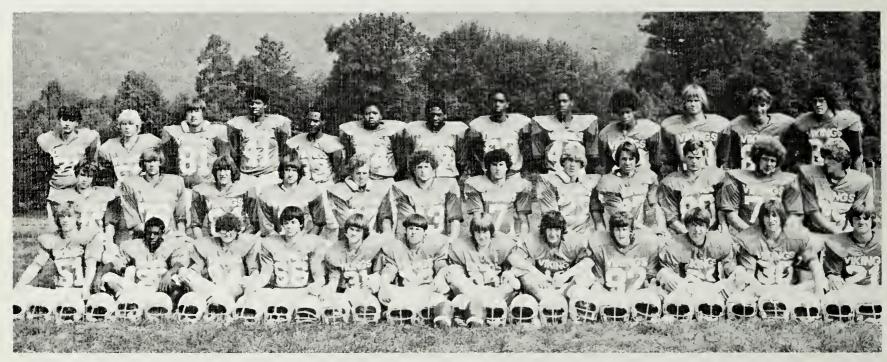

|                                              |          |                                       | State 10th 18 Points                           |          |

## 1975-76 Viking Football Team



#### VARSITY SOUAD

Row 1: Patrick Arnold, Jeff Lewis, Brad Cole, Lonnie Carroll, Tim Thomas, Gene Caldwell, John Gilliam, Wayne Maddux, Mike Mullins, Carl Cobb, Rick Fannon, Danny Gallaway. Row 2: Joey Payne, Tony Gilly, Charles Wagner, Mike Jones, Butch Lyke, Robbie Burton, Sammy Zirkle, Mark Bloomer, Steve Lovell, James Clarkston, Chris Miller, Steve Barker. Row 3: Roy Bush, Allen Couch, Mike Houston, Danny Brickey, Art Jackson, Adura Legg, Willie Hamler, Roy Lee Dykes, Dennis Mitchell, John Edens, Mike Stidham, Greg Mullins.

#### Coaches





HEAD COACH: Cecil Maddux ASSISTANT COACHES: Donald Pruitt, James Bolling, Bill Dunaway, Robbie Stinson, David Bentley.



Robbie Burton



Sammy Zirkle



Butch Lyke



Mark Bloomer



Patrick Arnold



Lonnie Carroll



Jeff Lewis



Tim Thoma